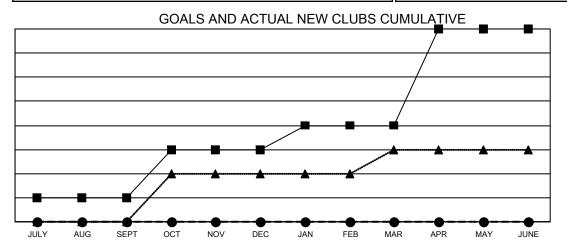

## Multiple District N

Results as of: 3/31/2023 LOCATION: CANADA

| Clubs                 |               |           |               |  |  |  |  |
|-----------------------|---------------|-----------|---------------|--|--|--|--|
| RESULTS FOR 2022-2023 |               |           |               |  |  |  |  |
| QUARTER               | NEW CLUB GOAL | NEW CLUBS | DROPPED CLUBS |  |  |  |  |
| JULY/AUG/SEPT         | 1             | 0         | 2             |  |  |  |  |
| OCT/NOV/DEC           | 2             | 0         | 0             |  |  |  |  |
| JAN/FEB/MAR           | 1             | 0         | 0             |  |  |  |  |
| APR/MAY/JUNE          | 4             | 0         | 0             |  |  |  |  |

- CURRENT YEAR GOALS FOR NEW CLUBS

- ■ - CURRENT YEAR ACTUAL NEW CLUBS

- ▲ - LAST YEAR ACTUAL NEW CLUBS