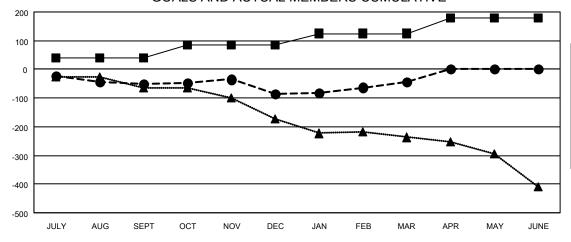

| Members               |                   |               |                                      |  |  |  |  |
|-----------------------|-------------------|---------------|--------------------------------------|--|--|--|--|
| RESULTS FOR 2022-2023 |                   |               |                                      |  |  |  |  |
| QUARTER               | MEMBER GROWTH NET | MEMBER GROWTH | DROPPED                              |  |  |  |  |
|                       | GOAL              | ACTUAL        | MEMBERS ACTUAL (including transfers) |  |  |  |  |
| JULY/AUG/SE           | EPT 40            | 63            | 99                                   |  |  |  |  |
| OCT/NOV/DE            | C 45              | 159           | 182                                  |  |  |  |  |
| JAN/FEB/MAF           | ₹ 40              | 234           | 177                                  |  |  |  |  |
| APR/MAY/JUI           | NE 55             | 0             | 0                                    |  |  |  |  |

## GOALS AND ACTUAL MEMBERS CUMULATIVE

| <br>MEMBER | GROWTH | NFT | GOAL |
|------------|--------|-----|------|

- MEMBER GROWTH ACTUAL

- LAST YEAR MEMBERSHIP ACTUAL

| DROPPED CLUBS: 2 |     | 132 CLUBS OF 241 ADDED 1 OR<br>MORE NEW MEMBERS | GENDER DISTRIBUTION           |                |
|------------------|-----|-------------------------------------------------|-------------------------------|----------------|
|                  |     |                                                 | MALE                          | 3,235 (61.43%) |
|                  |     |                                                 | FEMALE                        | 2,030 (38.55%) |
| DROPPED MEMBERS  |     |                                                 | NON BINARY                    | 0 (0.00%)      |
| DECEASED         | 73  |                                                 | PREFER NOT TO ANSWER          | 1 (0.02%)      |
| CLUB CANCELLED   | 0   |                                                 | TOTAL FAMILY UNIT MEMBERS     | 1.053          |
| OTHER            | 385 | CLICK HERE FOR CUMULATIVE                       | TOTAL FAMILY UNIT MEMBERS 1,0 |                |
| TOTAL            | 458 | MEMBERSHIP DATA                                 | FAMILY MEMBERS PAYING HALDUES | F 541          |